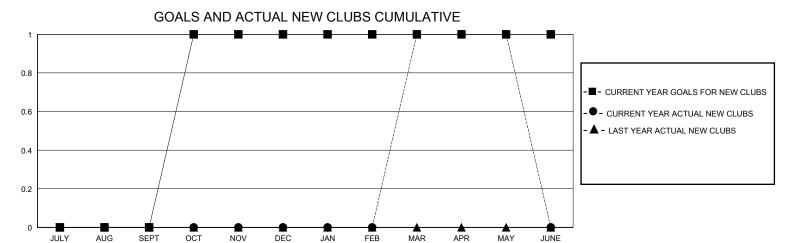

## District 16 L

Results as of: 5/31/2024

| GMT: | LOCATION NEW JERSEY | GMT CA |
|------|---------------------|--------|

| Clubs                 |               |           |               | Members               |                        |                         |                                                    |  |
|-----------------------|---------------|-----------|---------------|-----------------------|------------------------|-------------------------|----------------------------------------------------|--|
| RESULTS FOR 2023-2024 |               |           |               | RESULTS FOR 2023-2024 |                        |                         |                                                    |  |
| QUARTER               | NEW CLUB GOAL | NEW CLUBS | DROPPED CLUBS | QUARTER MEMB          | BER GROWTH NET<br>GOAL | MEMBER GROWTH<br>ACTUAL | DROPPED<br>MEMBERS ACTUAL<br>(including transfers) |  |
| JULY/AUG/SEPT         | 0             | 0         | 0             | JULY/AUG/SEPT         | 12                     | 45                      | 40                                                 |  |
| OCT/NOV/DEC           | 1             | 0         | 1             | OCT/NOV/DEC           | 2                      | 35                      | 45                                                 |  |
| JAN/FEB/MAR           | 0             | 1         | 0             | JAN/FEB/MAR           | 12                     | 37                      | 21                                                 |  |
| APR/MAY/JUNE          | 0             | 0         | 0             | APR/MAY/JUNE          | 12                     | 26                      | 32                                                 |  |