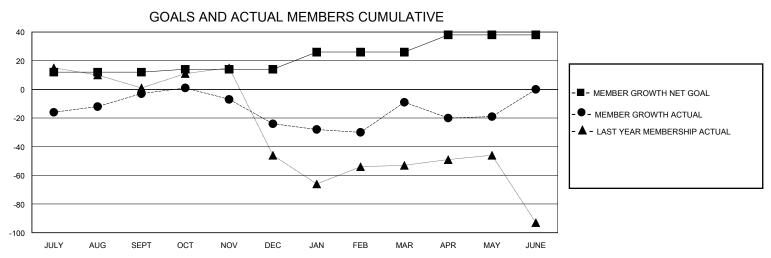

## District 16 L

Results as of: 5/31/2024

| GMT: | LOCATION NEW JERSEY | GMT CA |
|------|---------------------|--------|

| Clubs                 |               |           |               | Members               |                        |                         |                                                    |  |
|-----------------------|---------------|-----------|---------------|-----------------------|------------------------|-------------------------|----------------------------------------------------|--|
| RESULTS FOR 2023-2024 |               |           |               | RESULTS FOR 2023-2024 |                        |                         |                                                    |  |
| QUARTER               | NEW CLUB GOAL | NEW CLUBS | DROPPED CLUBS | QUARTER MEMB          | BER GROWTH NET<br>GOAL | MEMBER GROWTH<br>ACTUAL | DROPPED<br>MEMBERS ACTUAL<br>(including transfers) |  |
| JULY/AUG/SEPT         | 0             | 0         | 0             | JULY/AUG/SEPT         | 12                     | 45                      | 40                                                 |  |
| OCT/NOV/DEC           | 1             | 0         | 1             | OCT/NOV/DEC           | 2                      | 35                      | 45                                                 |  |
| JAN/FEB/MAR           | 0             | 1         | 0             | JAN/FEB/MAR           | 12                     | 37                      | 21                                                 |  |
| APR/MAY/JUNE          | 0             | 0         | 0             | APR/MAY/JUNE          | 12                     | 26                      | 32                                                 |  |